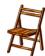

## Tick the correct answer

(1) Circle the fourth object from the last.

(2) Circle the second object from the last.

(3) Circle the fifth object.

(4) Circle the second object from the last.

(5) Which is the first object?

(6) Which is the sixth object?

(7) Circle the fifth object from the last.

(2) Circle the seventh object from the last.

(3) Circle the third object.

(4) Circle the second object.

(5) Circle the object that is in the middle.