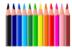

## Tick the correct answer

(1) Circle the fourth object from the last.

(2) Circle the second object from the last.

(3) Circle the fifth object.

(4) Circle the second object from the last.

(5) Which is the first object?

(6) Which is the sixth object?

(7) Circle the fifth object from the last.

(2) Circle the seventh object from the last.

(3) Circle the third object.

(4) Circle the second object.

(5) Circle the object that is in the middle.