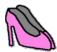

## Tick the correct answer

(1) Circle the fourth object from the last.

(2) Circle the second object from the last.

(3) Circle the fifth object.

(4) Circle the second object from the last.

(5) Which is the first object?

(6) Which is the sixth object?

(7) Circle the fifth object from the last.

(2) Circle the seventh object from the last.

(3) Circle the third object.

(4) Circle the second object.

(5) Circle the object that is in the middle.