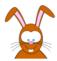

## Tick the correct answer

(1) Circle the fourth object from the last.

(2) Circle the second object from the last.

(3) Circle the fifth object.

(4) Circle the second object from the last.

(5) Which is the first object?

(6) Which is the sixth object?

(7) Circle the fifth object from the last.

(2) Circle the seventh object from the last.

(3) Circle the third object.

(4) Circle the second object.

(5) Circle the object that is in the middle.